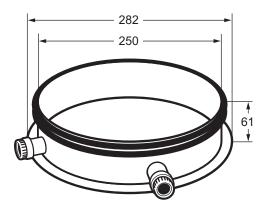

## **UG-COVER WATER RESISTANT HOUSING**

for outdoor use of Uniguard Superflow duct smoke detectors UG-3 and UG-4

## **TECHNICAL DATA**

Weight

Base: 0,3 kg
Top housing: 1,5 kg
Housing complete mounted: 1,8 kg

Material

Base: Galvanized steel
Top housing: Galvanized steel
Housing complete mounted: Galvanized steel
Insulated: 13 mm

Protection: IP54

## **GENERAL INFORMATION**

Protection cover is used as covering protection for Uniguard Superflow duct smoke detector, mounted outdoors or in cold attics to avoid that hot outlet air is condensating.

## **DIMENSIONS**

(mm)





Housing complete mounted

Height: 280 mm Width: 282 mm