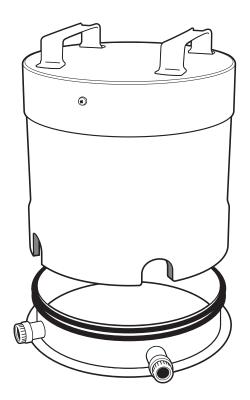

## **GENERAL INFORMATION**

Protection cover is used as covering protection for Uniguard Superflow duct smoke detector, mounted outdoors or in cold attics to avoid that hot outlet air is condensating.