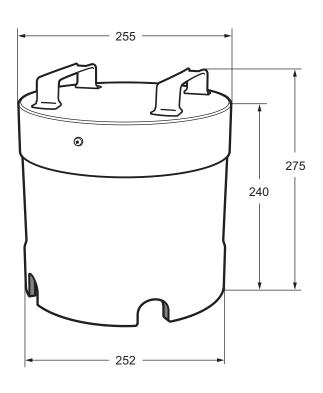

## **UG-COVER WATER RESISTANT HOUSING**

for outdoor use of Uniguard Superflow duct smoke detectors UG-3 and UG-4

## **TECHNICAL DATA**

Weight

Base: 0,3 kg
Top housing: 1,5 kg
Housing complete mounted: 1,8 kg

Material

Base: Galvanized steel
Top housing: Galvanized steel
Housing complete mounted: Galvanized steel
Insulated: 13 mm

Protection: IP54

## **GENERAL INFORMATION**

Protection cover is used as covering protection for Uniguard Superflow duct smoke detector, mounted outdoors or in cold attics to avoid that hot outlet air is condensating.

## **DIMENSIONS**

(mm)





Housing complete mounted

Height: 280 mm Width: 282 mm